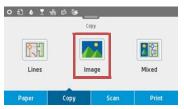

## **Option 1**

1. On the front panel, touch the **Copy tab**, then choose **Image** for your document rather than Lines or Mixed. Proceed as normal.