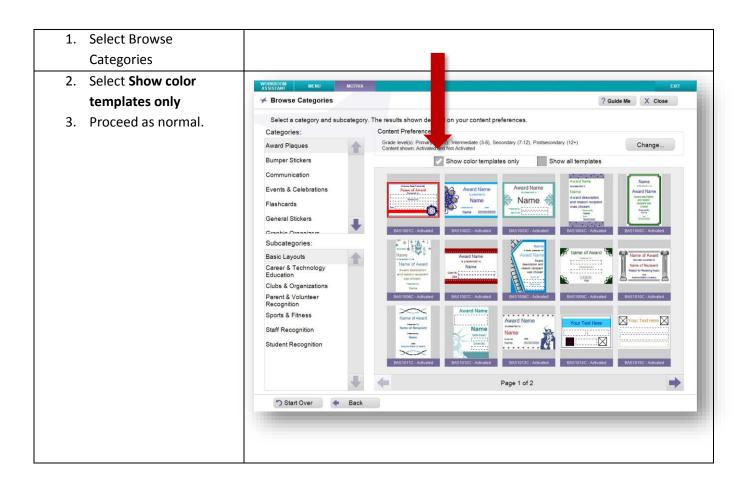

## 2) Motiva™ 400 Template Print Issue

Issue: There are certain templates available when selecting **Show All Templates** that may not print correctly to the Motiva. To prevent the possible use of one of these templates, follow these steps.